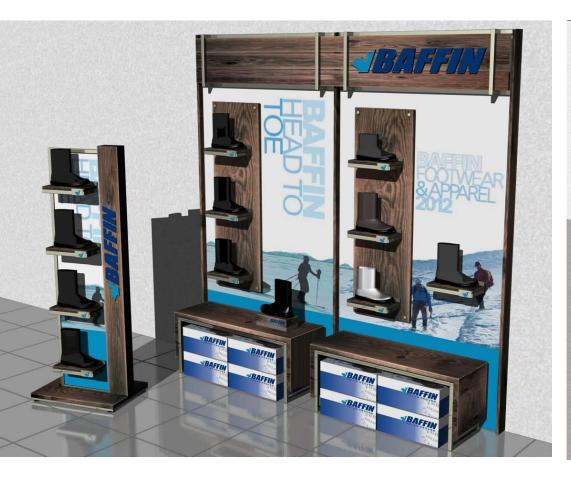

# **RICH LTD. Stock POP Display Options**

#### **Download our Catalog**

To see additional stock options

**SFL-HRACK** 

(Available in multiple colors and with shelves/accessories)

**UMF-24** (Available with shelves/accessories)

WD-2S-TGW-ST

(Available in with shelves/accessories)