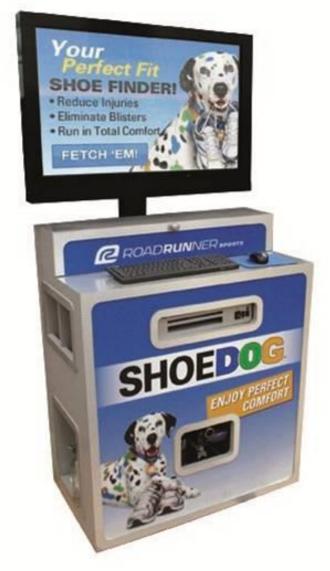

# **RICH LTD. Stock POP Display Options**

#### **Download our Catalog**

To see additional stock options

**SFL-HRACK** 

(Available in multiple colors and with shelves/accessories)

**UMF-24** (Available with shelves/accessories)

WD-2S-TGW-ST

(Available in with shelves/accessories)