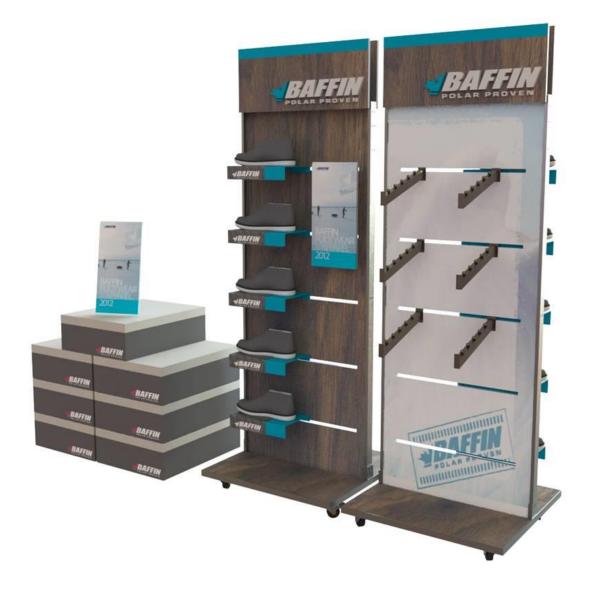

# **RICH LTD. Stock POP Display Options**

#### **Download our Catalog**

To see additional stock options

**SFL-HRACK** 

(Available in multiple colors and with shelves/accessories)

**UMF-24** (Available with shelves/accessories)

WD-2S-TGW-ST

(Available in with shelves/accessories)