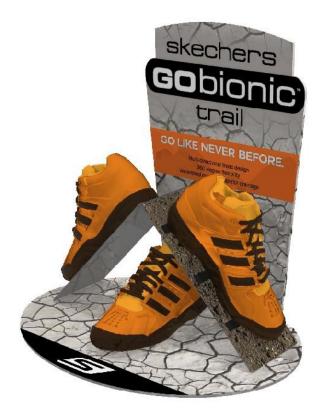

# **RICH LTD. Stock POP Display Options**

#### **Download our Catalog**

To see additional stock options

**SFL-HRACK** 

(Available in multiple colors and with shelves/accessories)

**UMF-24** (Available with shelves/accessories)

WD-2S-TGW-ST

(Available in with shelves/accessories)