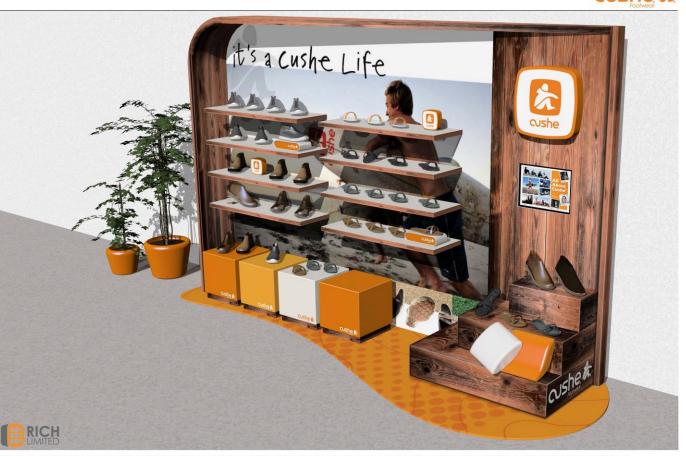

# **RICH LTD. Stock POP Display Options**

#### **Download our Catalog**

To see additional stock options

**SFL-HRACK** 

(Available in multiple colors and with shelves/accessories)

**UMF-24** (Available with shelves/accessories)

WD-2S-TGW-ST

(Available in with shelves/accessories)