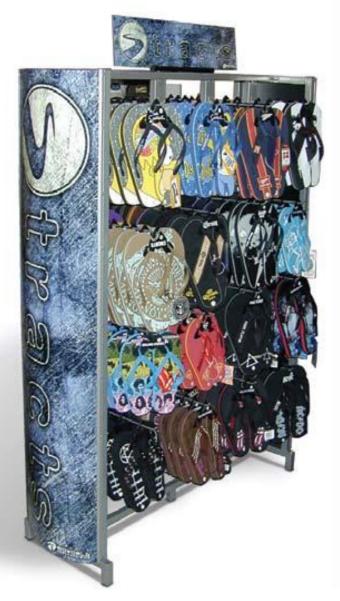

# **RICH LTD. Stock POP Display Options**

#### **Download our Catalog**

To see additional stock options

**SFL-HRACK** 

(Available in multiple colors and with shelves/accessories)

**UMF-24** (Available with shelves/accessories)

WD-2S-TGW-ST

(Available in with shelves/accessories)