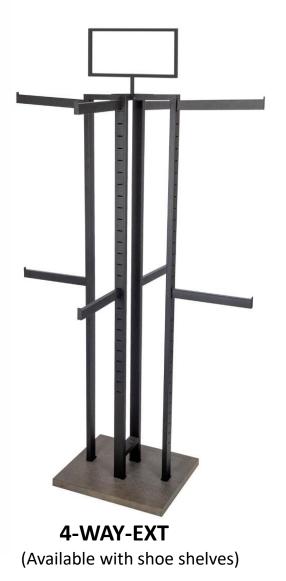

# **RICH LTD. Stock POP Display Options**

#### **Download our Catalog**

To see additional stock options

**SFL-HRACK** 

(Available in multiple colors and with shelves/accessories)

**UMF-24** (Available with shelves/accessories)

WD-2S-TGW-ST

(Available in with shelves/accessories)