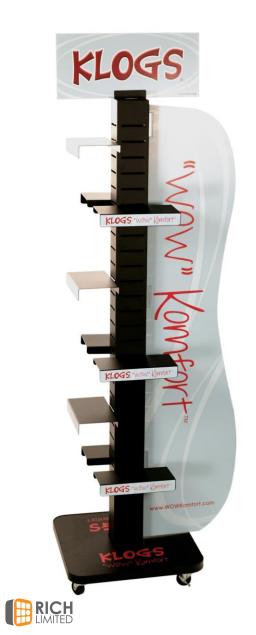

# **RICH LTD. Stock POP Display Options**

#### **Download our Catalog**

To see additional stock options

**SFL-HRACK** 

(Available in multiple colors and with shelves/accessories)

**UMF-24** (Available with shelves/accessories)

WD-2S-TGW-ST

(Available in with shelves/accessories)